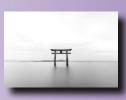

#### **Duo-tone Collection.**

Example of our design process using a monochrome picture. We create a filter that gives a poster effect and then colourize it. From here we add a grid and produce a duo-tone effect. As you can see from the blue and purple versions we can create various filters such as metallic or breakout effects. Of course if you require a design to reflect any of the design stages we can produce that item.