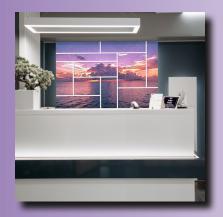

#### **Duo-tone Collection.**

Example of our design process using a monochrome picture. We create a filter that gives a poster effect and then colourize it. From here we add a grid and produce a duo-tone effect. As you can see from the blue and purple versions we can create various filters such as metallic or breakout effects. Of course if you require a design to reflect any of the design stages we can produce that item.