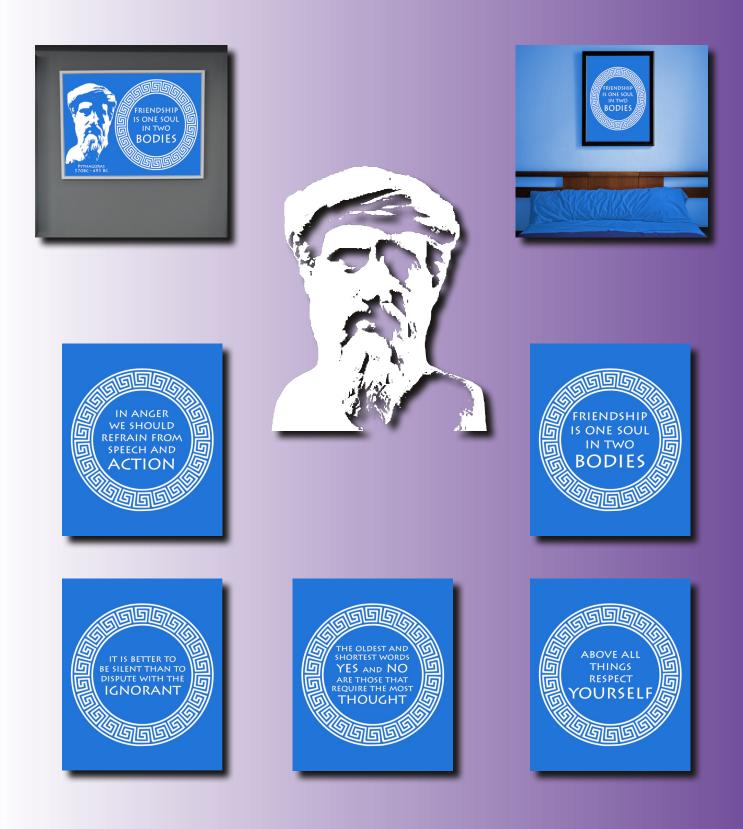

#### **Pythagoras**

Some of the most famous quotes from this Greek scholar are available in landscape and portrait alignments. The designs have the same blue as the Greek flag but are available in the colour of your choice.