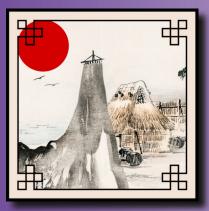

#### **Japanese Rural Collection**

This specially curated collection is compiled from vintage prints of the Japanese countryside originally created by Kono Bairei (1844-1895) as woodblock prints. An authentic style border has been added with the rising sun to compliment the composition.