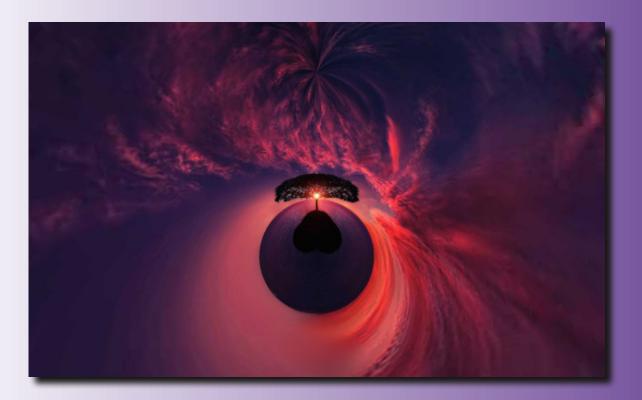

### www.mrs-badger-designs.com Small Planets

These charming designs are created from manipulating photos to create a small planet effect.