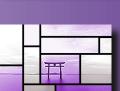

#### **Duo-tone Collection.**

Example of our design process using a monochrome picture. We create a filter that gives a poster effect and then colourize it. From here we add a grid and produce a duo-tone effect. As you can see from the blue and purple versions we can create various filters such as metallic or breakout effects. Of course if you require a design to reflect any of the design stages we can produce that item.