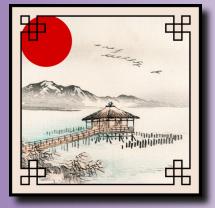

#### **Japanese Rural Collection**

This specially curated collection is compiled from vintage prints of the Japanese countryside originally created by Kono Bairei (1844-1895) as woodblock prints. An authentic style border has been added with the rising sun to compliment the composition.