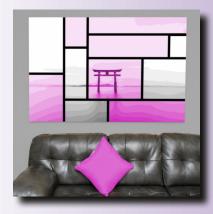

#### **Duo-tone Collection.**

Example of our design process using a monochrome picture. We create a filter that gives a poster effect and then colourize it. From here we add a grid and produce a duo-tone effect. As you can see from the blue and purple versions we can create various filters such as metallic or breakout effects. Of course if you require a design to reflect any of the design stages we can produce that item.