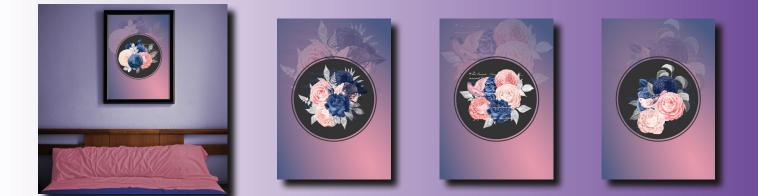

#### **Floral Delights**

Soft pastel colours are used with these Victorian style illustrations.