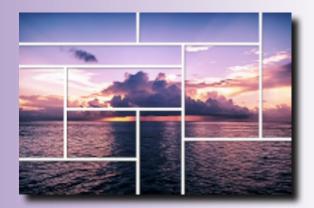

#### **Duo-tone Collection.**

Example of our design process using a monochrome picture. We create a filter that gives a poster effect and then colourize it. From here we add a grid and produce a duo-tone effect. As you can see from the blue and purple versions we can create various filters such as metallic or breakout effects. Of course if you require a design to reflect any of the design stages we can produce that item.