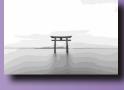

#### **Duo-tone Collection.**

Example of our design process using a monochrome picture. We create a filter that gives a poster effect and then colourize it. From here we add a grid and produce a duo-tone effect. As you can see from the blue and purple versions we can create various filters such as metallic or breakout effects. Of course if you require a design to reflect any of the design stages we can produce that item.