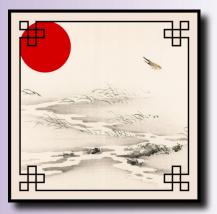

#### **Japanese Rural Collection**

This specially curated collection is compiled from vintage prints of the Japanese countryside originally created by Kono Bairei (1844-1895) as woodblock prints. An authentic style border has been added with the rising sun to compliment the composition.