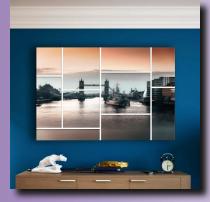

#### **Duo-tone Collection.**

Example of our design process using a monochrome picture. We create a filter that gives a poster effect and then colourize it. From here we add a grid and produce a duo-tone effect. As you can see from the blue and purple versions we can create various filters such as metallic or breakout effects. Of course if you require a design to reflect any of the design stages we can produce that item.