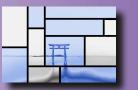

#### **Duo-tone Collection.**

Example of our design process using a monochrome picture. We create a filter that gives a poster effect and then colourize it. From here we add a grid and produce a duo-tone effect. As you can see from the blue and purple versions we can create various filters such as metallic or breakout effects. Of course if you require a design to reflect any of the design stages we can produce that item.