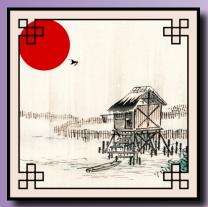

#### **Japanese Rural Collection**

This specially curated collection is compiled from vintage prints of the Japanese countryside originally created by Kono Bairei (1844-1895) as woodblock prints. An authentic style border has been added with the rising sun to compliment the composition.