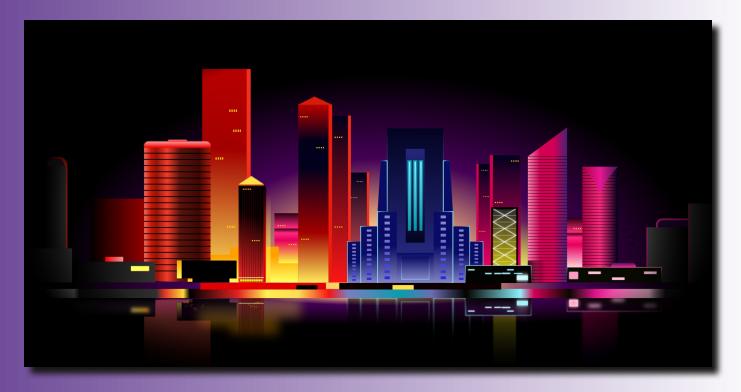

## www.mrs-badger-designs.com Vector cityscapes

**Created using vector software these designs can be placed on a small backdrop up to the maximum size available with commercial printers without any quality loss.** 