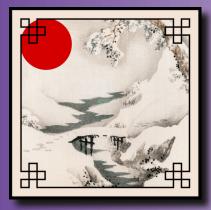

#### **Japanese Rural Collection**

This specially curated collection is compiled from vintage prints of the Japanese countryside originally created by Kono Bairei (1844-1895) as woodblock prints. An authentic style border has been added with the rising sun to compliment the composition.