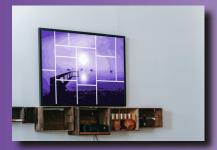

#### **Duo-tone Collection.**

Example of our design process using a monochrome picture. We create a filter that gives a poster effect and then colourize it. From here we add a grid and produce a duo-tone effect. As you can see from the blue and purple versions we can create various filters such as metallic or breakout effects. Of course if you require a design to reflect any of the design stages we can produce that item.