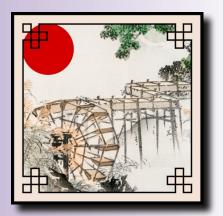

#### **Japanese Rural Collection**

This specially curated collection is compiled from vintage prints of the Japanese countryside originally created by Kono Bairei (1844-1895) as woodblock prints. An authentic style border has been added with the rising sun to compliment the composition.