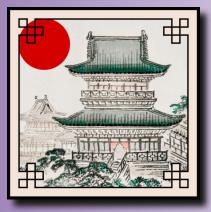

#### **Japanese Rural Collection**

This specially curated collection is compiled from vintage prints of the Japanese countryside originally created by Kono Bairei (1844-1895) as woodblock prints. An authentic style border has been added with the rising sun to compliment the composition.