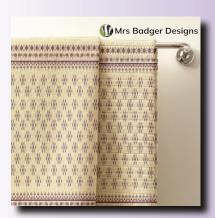

# **Thai Silk Design Towels**

Thai Bark

Thai Chainlink

Thai Deer

**Thai Diamond** 

Thai Elephant

**Thai Feathers** 

Thai Fishing

Thai Flowerdrop

Thai Hook

**Thai Large Elephant** 

Thai Shell

**Thai Squares** 

Thai Squid

Thai Waterfall